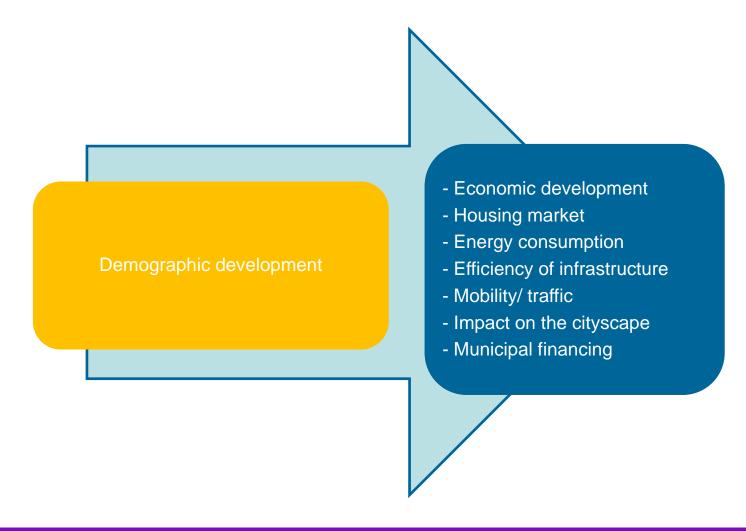

### Structure of the Questionaire

- Legal and political framework
- Demography
- Infrastructure
- Environment
- Urban structure
- Housing structure
- Economic and labour market
- Social structure
- Communication/ co-operation/ involvement