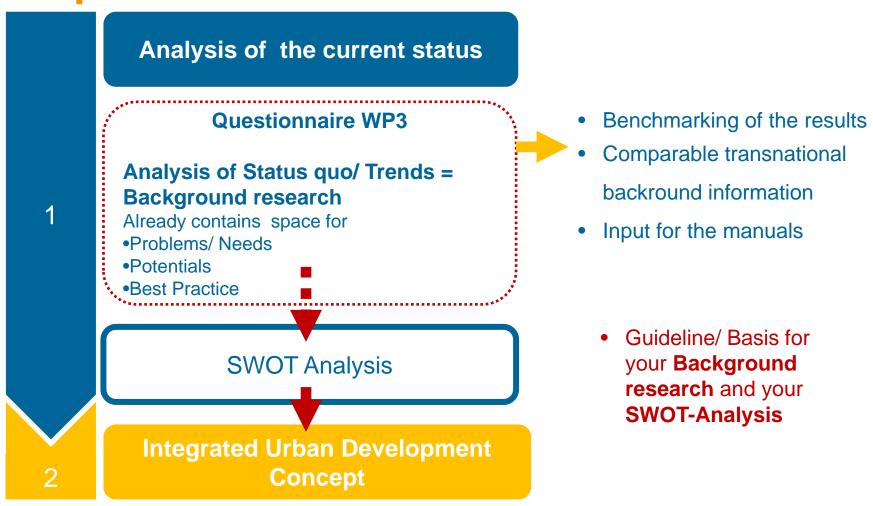

## **Purpose**

## **Structure of the Questionnaire**

- Strength
- Weaknesses
- Opportunities
- Threats

- Focus 1: energy concepts for residential buildings
- Focus 2: active participation of residents
- Focus 3: detailed plan on goals to be achieved with IUDC
- Focus 4: architectural competitions for the improvement of public space
- Identification of relevant local actors