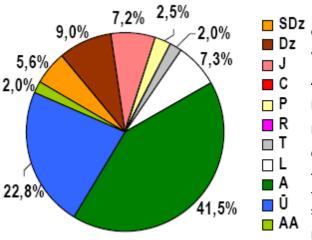

## 1. CLINICAL CHILDREN'S HOSPITAL OF GAILEZERS

Green areas – 41,5 %

Water - 22,8 %

Apartment building area - 9%

Mixed structure building area - 7,2%

Private housing area - 5,6%

Other (public, technical, roads, etc.) - 13,9%

There are about 450 ha of nature areas and greeneries in Jugla, mainly-forest areas. Main forest missives are Smerla and Juglas forests; a bit smaller is forest around Lake Babelitis.

Despite the large amount of forests in Jugla, the area suffers from a lack of necessary recreational facilities. This concept posses several project

concepts that can be elaborated on to improve the quality of greeneries in Jugla.

Jugla is rich with waters, compared with other Riga City neighborhoods. Lake Jugla is the largest lake in Jugla neighborhood. Lake Kisezers borders only north side of the neighborhood. There are several smaller lakes in Jugla — Dambjpurva lake and Velnezers lake, both very popular for recreation among Jugla inhabitants. Also there are a few small rivers that cross Jugla's neighborhoods.