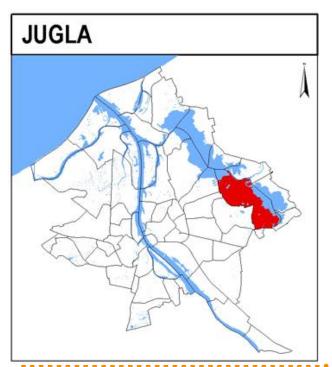

#### **OVERALL INFO ABOUT JUGLA NEIGHBORHOOD**

Area: 1409.9 ha

Inhabitants (2010): 27 250

Density: 19 inhabitants/ha

Employment (2009): 6 311

Total area of Jugla neighborhood is 1409.9 ha, which is almost 3 times more than the average are of a neighborhood in Riga City. Length of Jugla neighborhood circumference border is 19573 m. This makes Juglas the second largest neighborhood of Riga and comes together with a very complex spatial structure. Overall the visual borders of Jugla are easy to identify in nature (except for the NW border around Lizuma Street), however the spatial unity is tempered by Valga direction railroad located in northern part of the neighborhood and the large are of the neighborhood. As the key element unifying the neighborhood in turn we can consider Jugla Street running through almost entire neighborhood and connecting other streets of the neighborhood.

Village), although it would be desirable such elements to develop to improve the availability of day-to-day services and thus to reduce the transportation costs of inhabitants living there.

Jugla is administratively part of Riga Vidzeme district (which is administered by Riga Northern administration office). There are in total 172 145 people living in Vidzeme district (data from September 1, 2011), representing 24.2% of the total population of Riga. Vidzeme district covers the area from the centre of the city (from Reval Hotel Latvija) till Bergi and Brekši in the northeast part of the city and till Suži and Dreilini in the northern part of the city. Total area od the district is 57 km2. Jugla thus makes up 15,7% of district's population (3,8% of city's total population) and 24,7% of district's territory (4,7% of city's area).